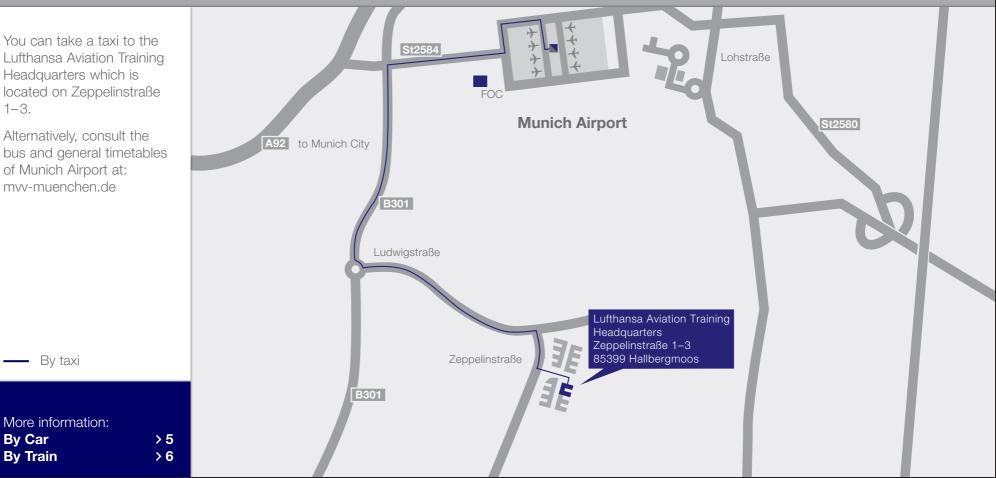

# Directions / By Aircraft

You can take a taxi to the Lufthansa Aviation Training Headquarters which is located on Zeppelinstraße 1-3.

Alternatively, consult the bus and general timetables of Munich Airport at: mvv-muenchen.de