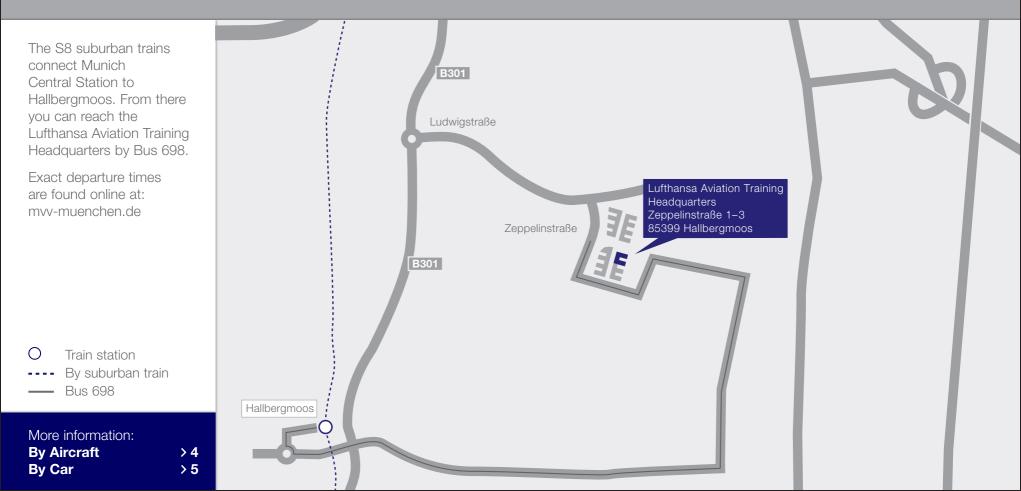

on Training Headquarters

3

### Directions

| By Aircraft | 4 |
|-------------|---|
| By Car      | 5 |
| By Train    | 6 |

# Map / Lufthansa Aviation Training Headquarters

> 3



# Directions / By Aircraft

You can take a taxi to the Lufthansa Aviation Training Headquarters which is located on Zeppelinstraße 1-3.

Alternatively, consult the bus and general timetables of Munich Airport at: mvv-muenchen.de

By taxi

By Car

By Train



## Directions / By Car

If you are coming from Munich on the A92 highway, take the St2584 road at the junction, then turn into road B301 and, at the traffic circle in the Spöckwiesen industrial zone, take the exit into Ludwigstraße and finally turn right into Zeppelinstraße.

By car

More information: **By Aircraft** 

By Train



# Directions / By Train



6



#### Lufthansa Aviation Training GmbH

Zeppelinstraße 1–3 85399 Hallbergmoos, Deutschland Phone: +49 89 977 5060 E-mail: info@lat.dlh.de lufthansa-aviation-training.com