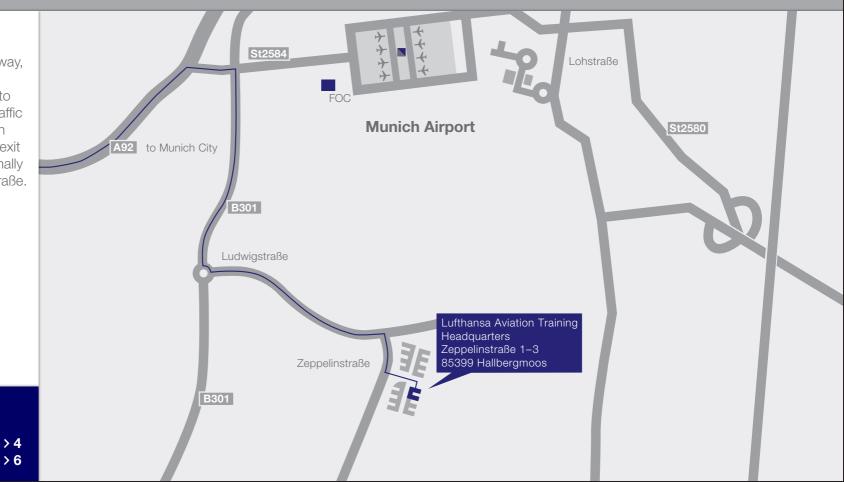

## Directions / By Car

If you are coming from Munich on the A92 highway, take the St2584 road at the junction, then turn into road B301 and, at the traffic circle in the Spöckwiesen industrial zone, take the exit into Ludwigstraße and finally turn right into Zeppelinstraße.